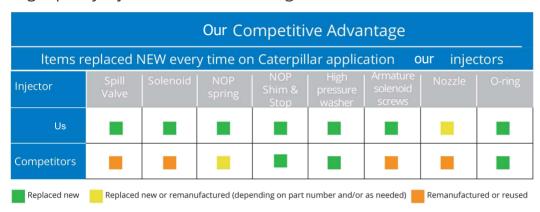

#### **FEATURES**

- Surface lapping of each critical component
- New actuator assembly-spill valve, solenoid, NOP spring, washer, shim, screws & stop in each injector.
- 100% O-ring replacement.

### **BENEFITS**

- Ensures pressure sealing of subassemblies.
- Guarantees OE quality, performance and durability.
- · Proper sealing.

- All injectors are checked on the test bench, ensuring that the pressure and rate of the fuel injection are correct.
- Each injector is supplied with a unique trim code to guarantee the correct installation.
- Our remanufactured injectors exchange programme is a quick and convenient way to reduce costs and minimize downtime.