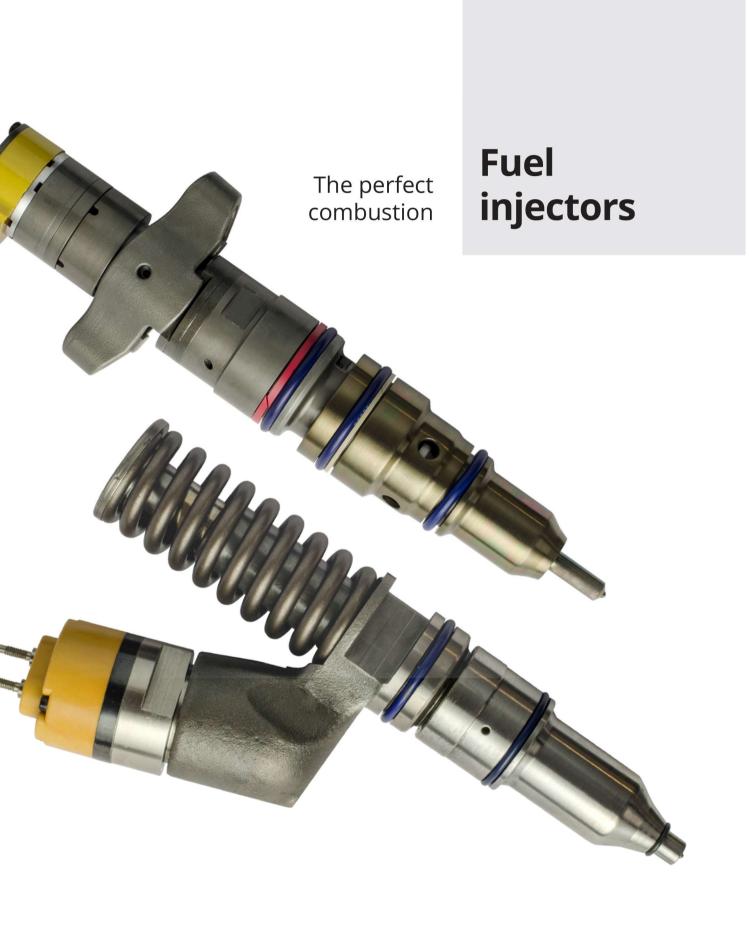

# Remanufactured fuel injectors.

## **Specifications:**

Our remanufactured injectors are fully disassembled, cleaned and inspected using the same procedures as the OEM engineering capabilities. Most of the inner components are new, including the solenoid.

High quality injectors for all CAT® engines.



#### **FEATURES**

- Surface lapping of each critical component
- New actuator assembly-spill valve, solenoid, NOP spring, washer, shim, screws & stop in each injector.
- 100% O-ring replacement.

### **BENEFITS**

- Ensures pressure sealing of subassemblies.
- Guarantees OE quality, performance and durability.
- · Proper sealing.

- All injectors are checked on the test bench, ensuring that the pressure and rate of the fuel injection are correct.
- Each injector is supplied with a uniq